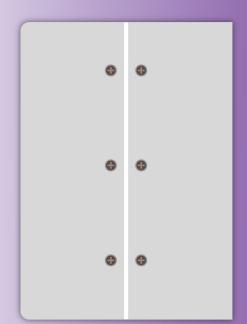

- 1 ยิงเก็บหัวสกรู ให้เสมอเป็นระนาบเดียวกันกับพื้นพิวหน้าแพ่นไฟเบอร์ซีเมนต์บอร์ด
- 2 ทำความสะอาดบริเวณพื้นพิวแพ่นไฟเบอร์ซีเมนต์บอร์ดที่ต้องการฉาบปิดรอยต่อ โดยขจัดฟุ่นและสิ่งที่มีพลต่อการยึดเกาะ
- 3 พสมปูนฉาบปิดรอยต่อ สำหรับแพ่นไฟเบอร์ซีเมนต์บอร์ดกับน้ำสะอาด โดยใช้อัตรา ส่วนปูน 1 กก. : น้ำ 300 มล. ปั่นพสมให้เป็นเนื้อเดียวกัน
  - กรณีงานอุดเก็บรอยหัวสกรู
    หลังจากปั่นปูนฉาบจนเป็นเนื้อเดียวกันแล้ว จึงนำไปอุดโป๊วร่องหัวสกรูให้เต็ม โดย
    ใช้เกรียงยางหรือเกรียงโป๊วแล้วขัดให้เรียบเสมอพิว
  - กรณีการใช้ เทปพ้าตาข่าย (Fiber mesh)
    หลังจากนำปูนที่พสมแล้วไปอุดร่องรอยต่อของแพ่นไฟเบอร์ซีเมนต์บอร์ด จึงทำ การปิดทับด้วยเทปพ้าตาข่าย (Fiber mesh) โดยกดให้ติดแนบสนิทกับพื้นพิว แล้ว จึงปล่อยทิ้งไว้ให้ปูนเซ็ตตัวประมาณ 1 ชั่วโมง
- 4 ฉาบทับด้วยปูนฉาบปิดรอยต่อ สำหรับแพ่นไฟเบอร์ซีเมนต์บอร์ด โดยฉาบให้ พื้นพิวเรียบ
- 5 ปล่อยให้ปูนแห้งและแข็งตัวประมาณ 2 ชั่วโมง จากนั้นใช้กระดาษทรายขัด เพื่อ ตกแต่งพิวหน้าให้เรียบ