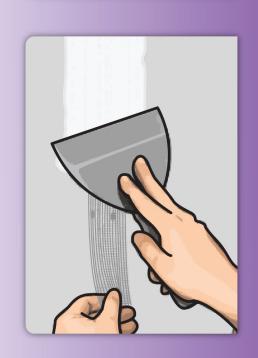

ิวแพ่นไฟเบอร์ซีเมนต์บอร์ดที่ต้องการฉาบปิดรอยต่อ โดยขจัดฟุ่นและสิ่งที่มีพลต่อการยึดเกาะ
- 3 พสมปูนฉาบปิดรอยต่อ สำหรับแพ่นไฟเบอร์ซีเมนต์บอร์ดกับน้ำสะอาด โดยใช้อัตรา ส่วนปูน 1 กก. : น้ำ 300 มล. ปั่นพสมให้เป็นเนื้อเดียวกัน
  - กรณีงานอุดเก็บรอยหัวสกรู
    หลังจากปั่นปูนฉาบจนเป็นเนื้อเดียวกันแล้ว จึงนำไปอุดโป๊วร่องหัวสกรูให้เต็ม โดย
    ใช้เกรียงยางหรือเกรียงโป๊วแล้วขัดให้เรียบเสมอพิว
  - กรณีการใช้ เทปพ้าตาข่าย (Fiber mesh)
    หลังจากนำปูนที่พสมแล้วไปอุดร่องรอยต่อของแพ่นไฟเบอร์ซีเมนต์บอร์ด จึงทำ การปิดทับด้วยเทปพ้าตาข่าย (Fiber mesh) โดยกดให้ติดแนบสนิทกับพื้นพิว แล้ว จึงปล่อยทิ้งไว้ให้ปูนเซ็ตตัวประมาณ 1 ชั่วโมง
- 4 ฉาบทับด้วยปูนฉาบปิดรอยต่อ สำหรับแพ่นไฟเบอร์ซีเมนต์บอร์ด โดยฉาบให้ พื้นพิวเรียบ
- 5 ปล่อยให้ปูนแห้งและแข็งตัวประมาณ 2 ชั่วโมง จากนั้นใช้กระดาษทรายขัด เพื่อ ตกแต่งพิวหน้าให้เรียบ







## TPI POLENE PUBLIC COMPANY LIMITED







Professional Formula JOINTING COMPOUND



ร เหนียวลื่น ยืดหยุ่นสูง



ไม่ยุบตัว ไม่แตกร้าว



แรงยึดเกาะสูง



ทำความสะอาดง่าย